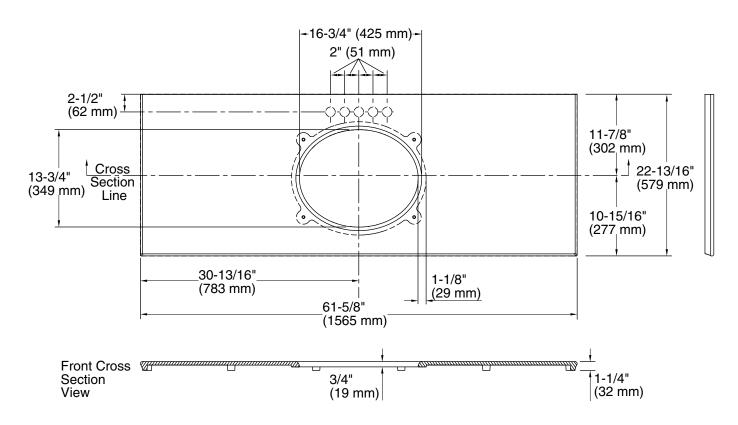

# **Technical Information**

All product dimensions are nominal.

| Bowl configuration: | Single                   |
|---------------------|--------------------------|
| Installation:       | Vanity top/ITB           |
| Bowl area (Only):   | Length: 16-3/4" (425 mm) |
|                     | Width: 13-3/4" (349 mm)  |

Faucet hole and sink-mounting locations are marked on the underside of the countertop.